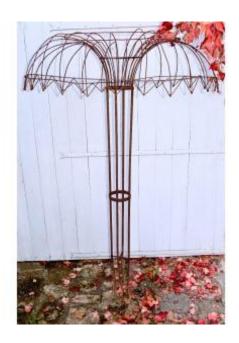

## Garden Umbrella, Iron Lattice Circa 1900

## 380 EUR

Period : 20th century Condition : Etat d'usage

Material: Wrought iron

Description

Garden Umbrella, Iron Trellis circa 1900 Ideal for highlighting your weeping rose bush, this 2.20 meter high iron steel umbrella stake is specially designed to guide your favorite climbing plants. Thanks to its steel petals, this umbrella stake offers a solid and elegant support for your plants, such as wisteria, rose bushes, clematis, passion flowers, honeysuckle, kiwis, vines and mulberry trees... This stake with a diameter of 1.20 m can also be used to support an existing plant. Used condition, no missing parts