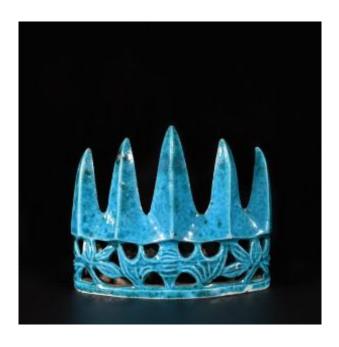

## Turquoise Glazed Mountain Shaped Brush Rest - China 18th Century Kangxi Period

870 EUR

Period : 18th century Condition : Bon état

Material: Porcelain

Height: 8,7cm

## Description

Brush rest in the shape of a five-peaked mountain, with turquoise glaze. The lower part has an openwork decoration of flowers and bats. The base is unglazed and has a collection

inventory number: 29561

China 18th century

Kangxi period (1661-1722)

Length: 10.2cm Height: 8.7cm

Provenance: - Private Collection from the South

of France

The upper part of the central peak (approximately 1.5cm) has suffered a breakage which has been professionally glued and restored, invisible