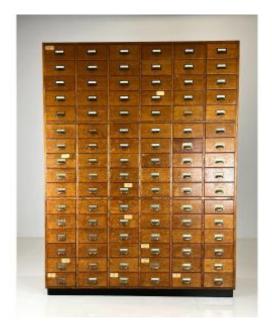

## Large Medicine Cabinet

Description

Very large chest of drawers / apothecary cabinet. With no less than 96 drawers. Original from The Hague, circa 1960. We were able to acquire this cabinet from a shoemaker's workshop in the heart of The Hague. The cabinet is in very good condition! And very beautiful colors.

Dimensions: 213h x 161w x 58.5d 21.5w x 551 x

10.5h drawer size

4 500 EUR

Period: 20th century

Condition: Très bon état

Material: Oak

Width: 161

Height: 213

Depth: 59

https://www.proantic.com/en/1432752-large-medicine-cabinet.

html

Dealer