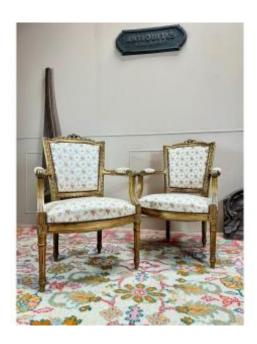

#### Description

Pair of Louis XVI style armchairs in molded and carved gilded wood. They rest on four tapered legs, the backs are trapezoidal. Upholstered in floral fabrics. 19th century total height 89 cm seat height 42 cm seat depth 47 cm width at the armrests 57.5 cm delivery throughout France for 125 euros other destinations contact us do not hesitate to contact us for any information

### 750 EUR

Period : 19th century Condition : Très bon état Material : Gilted wood Width : 57,5 cm Height : 89 cm Depth : 47 cm

https://www.proantic.com/en/1433400-pair-of-louis-xvi-stylegilded-wood-armchairs-19th-century.html