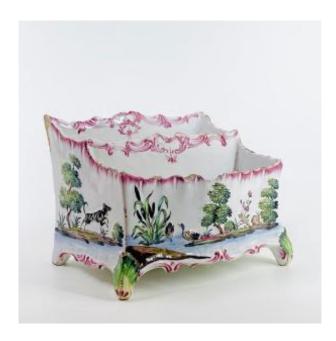

## Flower Box In Sceaux Earthenware - Eighteenth Century

320 EUR

Period: 18th century

Condition : En l'etat

Material: Earthenware

Width: 19,5cm

Height: 15cm

Depth: 14cm

https://www.proantic.com/en/1433414-flower-box-in-sceaux-e

arthenware-eighteenth-century.html

Description

Rectangular flower box in Sceaux earthenware with two compartments with polychrome and relief decoration of animals (dog, rabbits, fox, ducks) on the edge of a river in a wooded landscape, combed and shell in purple on the edges.

Eighteenth century

Height: 15cm - Width: 19.5cm - Depth: 14cm

Accidents (see photos)

Additional information and photos on request

https://bils-ceramiques.com

Dealer