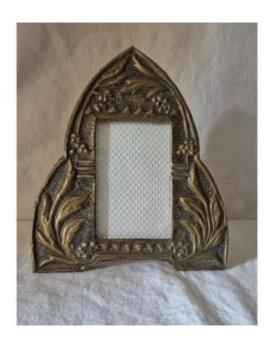

## Art Nouveau Frame In Repoussé Brass With An Ogive Shape

#### Description

Like a church stained glass window, it is very likely that this Art Nouveau frame is the work of a good sister or brother of some convent or monastery and sold with religious imagery. In embossed brass with a plant decoration that surrounds the opening for the photo  $(8 \times 13)$ , the back foot is made in a somewhat rudimentary way but works very well however.

### 120 EUR

Period : 20th century Condition : Très bon état Material : Brass Width : 22 cm Height : 25 cm

https://www.proantic.com/en/1433458-art-nouveau-frame-in-r epousse-brass-with-an-ogive-shape.html