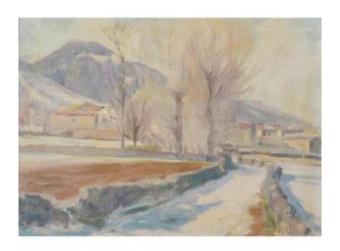

## Impressionist - Snowscape With Mountain Village

415 EUR

Period: 20th century

Condition: Très bon état

Material: Oil painting

Width: 76.2

Height: 59

https://www.proantic.com/en/1433541-impressionist-snowsca

## Description

A beautifully painted 'en plein air' scene in an Impressionist style, much like the work of Camille Pissarro and Alfred Sisley.