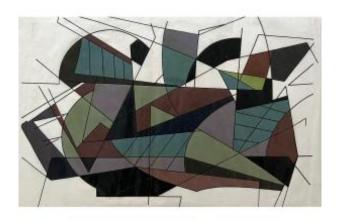

# Geometric Figures, Mixed Media On Layer

## Description

Geometric figures.

Mixed media on tracing paper: ink and varnished paint.

Signed (signature to be identified) and dated 57 on the back.

Drawing (on view): 22 x 35 cm

Sent by Colissimo with signature. Careful packaging.