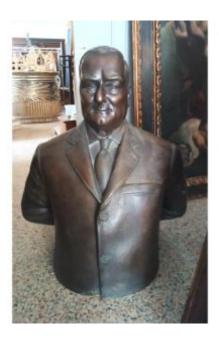

## Description

LARGE BRONZE SCULPTURE 87KILOGRAMS, REPRESENTING EARLY 20TH CENTURY MALE BUST FINISHED IN THE ROUND, BEARS A.MANDELLI SIGNATURE AND STAMP SIGNED OF THE MARINELLI FOUNDRY OF FLORENCE FAMOUS FOR HAVING CARRIED OUT WORKS OF GREAT HISTORICAL VALUE AND FOR COLLABORATING WITH THE GREATEST SCULPTORS AND ITALIAN BRONZISTS OF THE 20TH CENTURY.

### SIZE H.110 L.90 P.50 WEIGHT ABOUT 90 KG