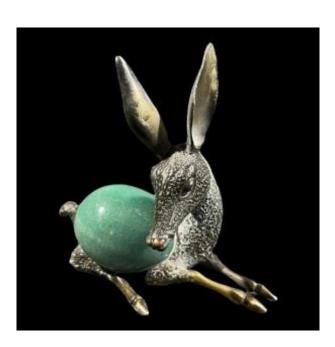

## Description

Animal sculpture of a fawn in silvered bronze and green quartz egg. Very high quality production, in good condition. Bears the mark "Arte Del Quarzo - REGA" under the base. "Galmour Seventies" style dating from the 1960s / 1970s. This artistic style also called "Bohemian Chic" was highlighted by artists such as Gabriella Binazzi or Gabriella Crespi.