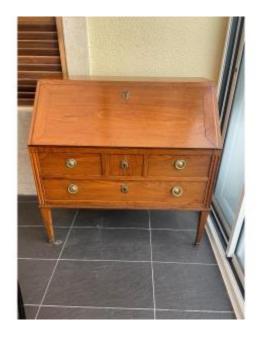

### Description

Exceptional deal!! Due to lack of space!! Period LXVI scriban in blond mahogany. Bordeaux port area furniture, very high quality cabinetmaking! 6 interior drawers and mail storage lockers in the theater. A secret sliding drawer. Very beautiful articulated iron compasses. Very pretty gilded bronze in medallion and pull rings on the exterior drawers. Spindle legs. In very good condition! Back in very good condition and very healthy! Furniture quite heavy due to its quality of wood and very stable for the functional side! Origin Bordeaux castle! Sober and visually magnificent! Length dimensions; 1.06 m. Height 1.04 m. Depth: 58 cm plus 40 cm of open overflow for the flap. Not to be missed! For purists and lovers of beautiful furniture. Splendid!!

#### 1 450 EUR

Signature : A définir Period : 18th century

Condition : Très bon état Material : Solid wood

Length: 1,06 Height: 1,04

Depth: 58x40 plus

https://www.proantic.com/en/1436502-mahogany-sloping-des