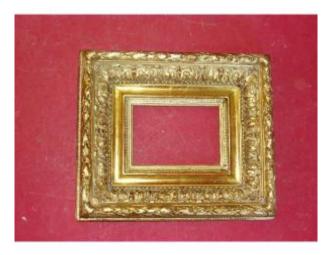

## Description

Very beautiful 19th century frame, gilded with leaf. - External frame dimensions:  $28 \times 24 \text{ cms}$  -Internal dimensions:  $13.5 \times 10 \text{ cms}$  - Frame rod width: 8 cms. It is a frame mounted with keys (see photo of the back).