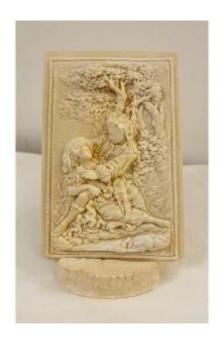

## "fête Galante" Plaque In Petrified Limestone

100 EUR

Period: 20th century Condition: En l'etat Material: Other

https://www.proantic.com/en/1436778-fete-galante-plaque-in-

petrified-limestone.html

## Description

Plaque "Fête galante" in petrified limestone After Antoine Watteau (1684-1721) 15x9.5 cm

Plaque in very good condition

The base does not have visible traces of nibbling

Possibility of sending: France / International \*shipping costs for delivery to metropolitan France are included