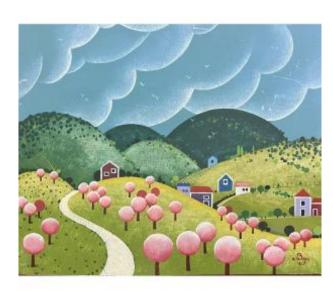

# Naive Art Painting Landscape Countryside Trees Pink Naïve School Monogrammed Paint

## Description

Original oil on wood panel, 25 cm x 20 cm, monogrammed lower right BJ, dating from the 80s, representing a countryside landscape. Painting in very good condition. Sold with an invoice.