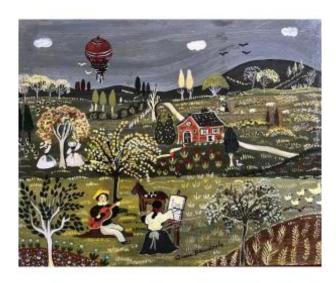

# Naive Art Painting Countryside Landscape Painter At His Easel Naive Painting Signed Ar

## Description

Oil on wood panel 41 cm x 33 cm signed lower right Anne Baudoin and representing a countryside landscape with the painter at his easel and a musician. Sold with invoice-certificate. Good condition, note a slight scratch near the painter.

#### 350 EUR

Signature : Anne Baudoin

Period: 20th century

Condition: Bon état

Material: Oil painting on wood

Length: 41 Width: 33

https://www.proantic.com/en/1436877-naive-art-painting-coun tryside-landscape-painter-at-his-easel-naive-painting-signed-a nn.html