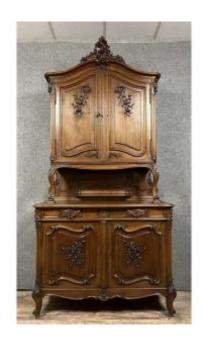

## Louis XV Style Two-body Buffet In Walnut

1 700 EUR

Period: 19th century Condition: Bon état

Material : Wallnut

Width: 135 Height: 267 Depth: 56

## Description

Louis XV two-part walnut buffet circa 1850 Front opening with 4 paneled doors carved with foliage branches and 2 drawers Upper part in gendarme's hat with decoration of a large shell Carved sides Central part between two with display for plates Rests on arched feet with scrolls housed under a serrated and carved crosspiece Dimensions: H267x135x56