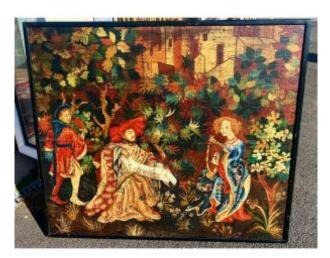

## Old Large Oil Painting Medieval Scene High Period Castle

## Description

Old large oil painting on canvas mounted on a modern wooden panel. This painting represents a medieval scene. The period is to be determined, guaranteed at least 18th century, surely earlier. Traces of canvas stitching and thick artisanal canvas. Sold as is, repainted. Dimensions: 114 x 100 cm