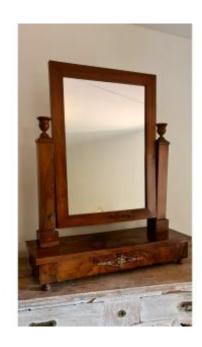

## Table Psyche, Directoire Walnut Mirror, 19th Century

380 EUR

Period: 19th century Condition: Bon état Material: Wallnut Width: 75,5cm Height: 94cm

Depth: 26cm

https://www.proantic.com/en/1438425-table-psyche-directoire

## Description

Table psyche, Directoire Empire in flamed walnut, opening onto a drawer with compartment and from the 19th century. In good general condition. Do not hesitate to contact us in order to buy with full knowledge. You can contact us by email on this site by contacting the antique dealer or by telephone at 0699488076 or 0650288114.