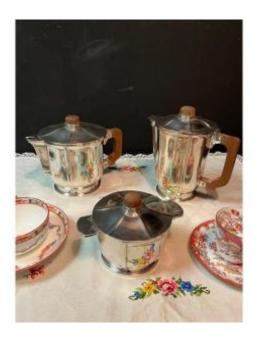

## Part Of An Art Deco Tea And Coffee Service

## Description

Service part consisting of a teapot, a coffee pot and a sugar bowl in silver plated metal, handles and lid grips in wood. Nice set that has probably never been used. Hallmark: a heart between the letters O and E. Height of the teapot: 14 cm Height of the coffee pot: 18 cm Height of the sugar bowl: 10 cm, diameter 10.5 cm