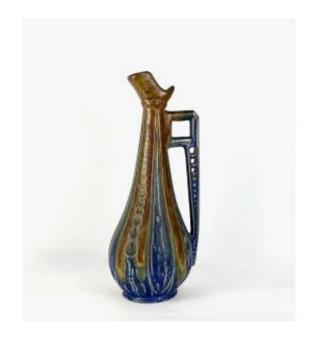

## Description

A large Art Nouveau Stoneware Ewer by Gilbert Méténier.

This magnificent pitcher was known as

the "Persian Carafe" and dates from around 1920, perhaps earlier.

It is glazed in deep blue and shades of ocher and coppery brown and has a a dimpled belly and reticulated handle.