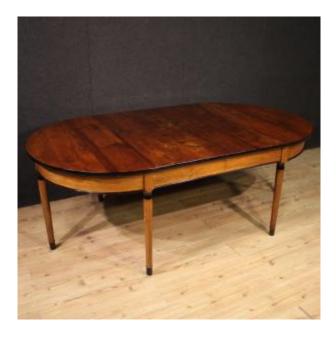

### COD 11156

Pair of Italian consoles from the first half of the 20th century. Furniture carved in walnut and cherry wood with ebonized borders of beautiful line and pleasant decor. Pair of wall consoles that can be joined to form an extendable round table (original extension included in the offer, see photo). Extendable table of beautiful size and excellent service, can reach the maximum length of 224 cm. Table that once assembled offers good stability and solidity, ideal for placing in a room or lounge, for antique dealers and interior designers. Wall consoles resting on three solid legs worked with ebonized decorations. Wooden tops in good condition with some signs of wear and restoration (see photo). Structurally sound furniture, overall in good condition. Closed table

#### 4 800 EUR

Period: 20th century Condition: Bon état Material: Wallnut

Width: 224 Height: 79 Depth: 130

https://www.proantic.com/en/1439551-extendable-table-from-the-mid-20th-century.html