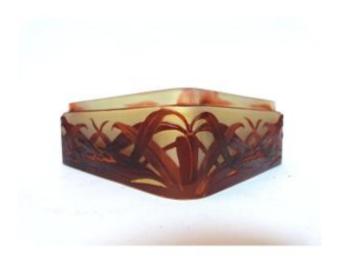

# Description

bottom of a box or candy box in double-layer glass with plant decoration released with acid in cameo and reworked on the wheel Gallé establishments circa 1918 - 1931 signed in the cameo decoration (signature referenced in the glass dictionary of Philippe Olland) rare square shape decoration of interlaced leaves can be used as a pocket emptier or planter in good condition 12x12x4.5cm all questions welcome careful shipping