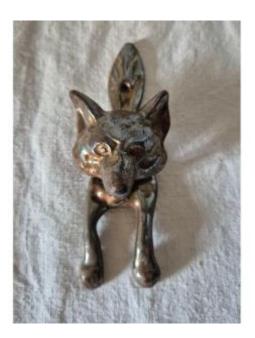

## Enameled Cast Iron Door Knocker Featuring A Fox

## Description

Original door knocker suggesting a fox with its tail and two legs, the head serving as a knocker, the cast iron is enameled in an iridescent bronze tone and has traces of oxidation (see photos). First half of the 20th century.

## 120 EUR

Period : 20th century Condition : Bon état Material : Cast iron Width : 6 cm Height : 16 cm

https://www.proantic.com/en/1439780-enameled-cast-iron-do or-knocker-featuring-a-fox.html