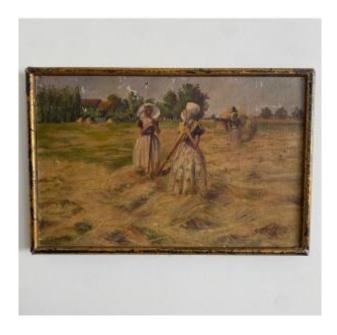

## Oil On Canvas By Geffroy Women At The Harvest Early 20th Century

### Description

This oil on canvas depicts women at the harvest. We have not identified the signature, but the touch is good, undoubtedly the hand of an artist. The work has charm. Unfortunately, the work is damaged, rubbed, note that the frame moves, it has been glued back together. Our photos allow you to appreciate the quality of the work. For the condition, please detail the photos. Do not hesitate to zoom in. The photos are an integral part of the description. Dimensions: - Frame Height: 28.5 cm Width: 49 cm Thickness: 3 cm - View Height: 26 cm Width: 40.4 cm A6515