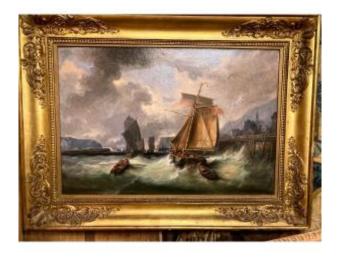

# Jules Noêl - Return To Port In The Storm - Oil On Canvas 19th Century

## Description

Jules Achille Noël (1810-1881) "Return to the port under the storm" Oil on canvas signed lower right "jules noel" in a Charles X gilded wooden frame. Dimensions: 55 x 80cm.

Unframed Biography: Jukes Achille Noël, landscape and seascape painter, watercolourist, born in Nancy and died in Algiers (French school).