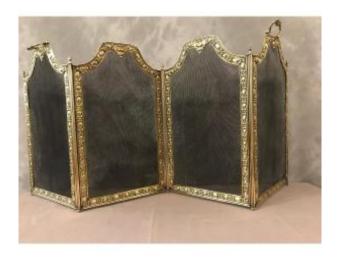

## Antique Fireplace Screen In Pressed Brass From The 19th Century

650 EUR

Period: 19th century

Condition: Restauré par notre atelier

Material: Brass

Width: 4 x 33 cm

Height: 48/56 cm

## Description

Antique fireplace screen in pressed brass, fully polished and varnished, from the 19th century with scrolls, it opens with 4 equal panels and has two small bronze handles decorated with flowers. It has been fully restored and has welding marks on the back. Dimensions width 4 X 33 cm height 48/56 cm