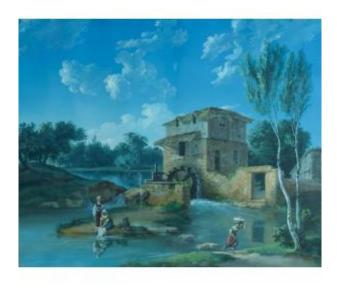

## Description

Beautiful old painting circa 1800, large gouache on paper depicting three washerwomen and a child on the banks of a river in a summer landscape with a water mill and a beautiful finely treated sky. A small trace visible at the bottom left, otherwise good condition. In a beautiful empire frame in gilded wood (small lacks of molding). In the spirit of Boucher and scenes of daily life in the fashionable countryside of the time. From a beautiful Lyonnaise collection for sale in our ads. Total dimensions: 68 cm x 58 cm, the sheet 44 cm x 37 cm