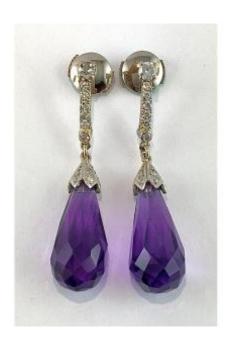

## Description

Pendant earrings in 750/°° white gold (18 KT, owl hallmark) mainly decorated with two large briolettes (faceted drops in three dimensions) of bright and deep-colored amethysts. These are mounted within two collars set with diamonds, evoking the world of antique jewelry. Nevertheless contemporary, a refined line of brilliant-cut diamonds gives length to these earrings whose articulated mounting offers beautiful mobility to the briolettes whose facets capture the light. These earrings designed for pierced ears are equipped with very secure and invisible alpa system rods and clasps to wear. Total diamond weight estimated at approximately 0.40 carat Total gross weight: 6.59 g Condition: imperceptible micro-scratches on the metal, natural inclusions and characteristic areas in the