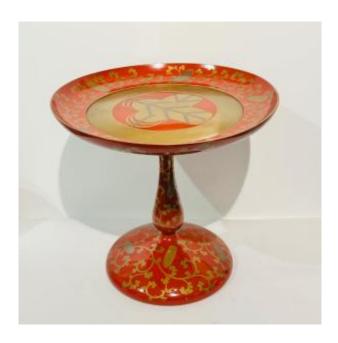

# Obon Japanese Lacquered Footed Tray Family Crest Decor - Japan

# Description

Tray on a foot in carved and red lacquered wood with decorations of "my" Japanese family crest and arabesques on the foot. The decorations are of a very beautiful quality in gold makie lacquer. Small defects are to be noted, traces of wear are visible on the foot, a fine crack at the level of the insertion of the foot under the cup and the tray which is very slightly warped. But nothing that takes away from the beauty of this piece remaining perfectly usable as a fruit bowl. Japan, Meiji era, 29 x 26.5 cm. With its original box signed by the artist.