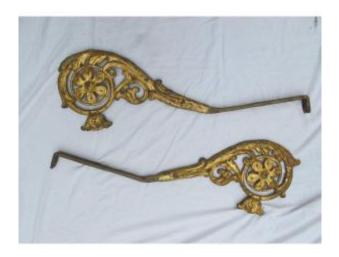

## Pair Of Restoration Period Lantern Holders

## Description

Pair of gilded iron elements decorated with foliage and rosettes, they end with a pin that allows them to be sealed in a wall. On the back, we can see a hook that was probably used to fix a lantern. These are two refined elements for a beautiful decoration. The decoration is in perfect condition, with original gilding with some wear. Restoration period (1830-840) Shipping costs by Colissimo with tracking: 55 euros