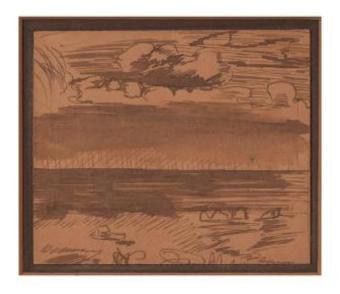

## Description

This expressive yet ominous landscape uses various techniques to create a stormy atmosphere. The dynamic, unapologetic style evokes the unrest in the air as heavy rain and cloud fills the scene. A signature resembling that of Salvador Dalí is visible at the bottom of the piece. Purchased from a dealer many years ago who said the pen and ink drawing came from a film producer who said that it was one of Dalí's.