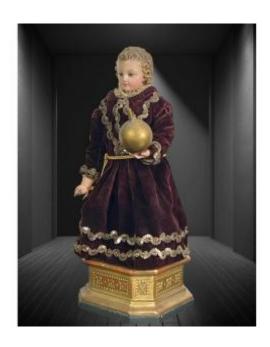

e.html

Description

19th CENTURY CHILD JESUS IN
POLYCHROME CARVED WOOD ORIGINAL
GARMENT ON GILT WOOD BASE "the eyes
are in sulphide" (missing 1 finger see photo) dim:
34 cm high in total 26 cm high without the base
base 13 cm x 13 cm