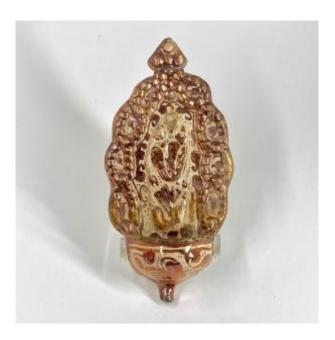

#### Description

Faience holy water font from Manisès with copper decoration depicting the Virgin and Child in relief and framed by a garland. Discreet, old restoration above the cup (see photos) End of the 17th century Height: 27.7cm - Width: 14cm Additional information and photos on request. https://bils-ceramiques.com

### 480 EUR

Period : 17th century Condition : En l'etat Material : Earthenware Height : 27,7cm

https://www.proantic.com/en/1443874-hispano-moorish-earth enware-holy-water-stoup-manises-end-of-the-17th-century.ht ml