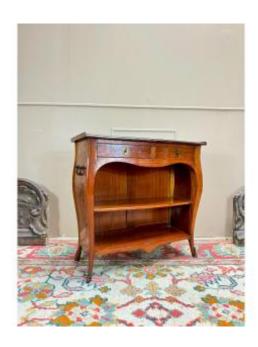

## Description

Console between two curved forming bibus in Louis XV style mahogany. It opens with two drawers in belt and a shelf. The sides decorated with handles. End of the 19th century height 70 cm width 72 cm depth 33.5 cm delivery throughout France for 100 euros other destination contact us do not hesitate to contact us for any information