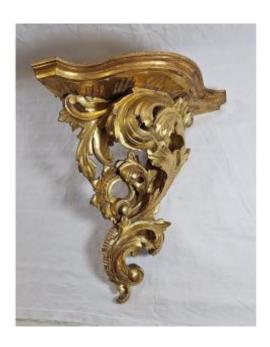

## Small Wall Console, Corner, In Carved And Gilded Wood

390 EUR

Period : 20th century Condition : Bon état

Material : Gilted wood

Width: 42 cm Height: 40 cm

 $https://www.proantic.com/en/1444857-small-wall-console-cor\\ ner-in-carved-and-gilded-wood.html$ 

## Description

Charming little wall and corner console in carved and gilded wood, decorated with acanthus leaves and scrolls. Italian work from the mid-20h century. Leaf gilding in good condition, some slight wear from use. Dimensions: Height: 40 cm Width: 42 cm Depth: 31.5 cm Length of the sides: 29.5 cm Shipping costs: France: EUR22 EU: EUR35 Others EUR75