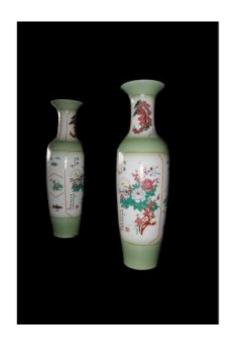

### Description

Pair of large Chinese vases from the late 1800s and early 1900s in decorated white porcelain. They have floral motif decorations and green shades on a white background. Origin: China Period: late 1800s early 1900s Dimensions: 37x37x124h cm

#### 1 450 EUR

Period : 20th century Condition : Parfait état Material : Porcelain

Width: 37 Height: 124 Depth: 37

https://www.proantic.com/en/1444976-pair-of-large-chinese-vases-from-the-late-1800s-and-early-1900s-in-decorated-white-porc.html