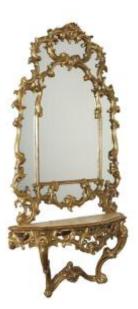

## Antique Console With Mirror Wood Italy XX Century

### 900 EUR

Period : 20th century Condition : En l'etat Material : Gilted wood Width : 139 Height : 262 Depth : 42

https://www.proantic.com/en/1445280-antique-console-withmirror-wood-italy-xx-century.html

### Description

Style console richly carved with curl motifs and leaf scrolls, it is gilded and has a recessed marble shelf; it is surmounted by a mirror which is also richly carved and gilded.