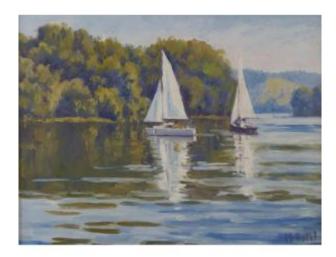

# Rouen School And 20th Century Post-impressionist "sailboats On The Eure" By Michèle Ratel

## Description

Author: Michèle RATEL Title: "Sailboats on the Eure" Description: Oil on canvas, size 5.F (27cm x 35cm). Frame: DELF frame, dimensions (48 cm x 40 cm) Price: EUR290 Shipping costs (EUR35) in metropolitan France and (EUR43), EU Careful shipping by Colissimo with tracking, acknowledgment of receipt and insurance included. Delivery worldwide (shipping costs on request).