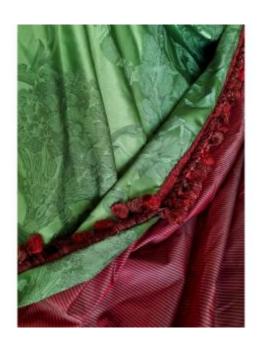

## Description

Six meters sixty by three meters sixty of SILK LAMPAS for the Curtain and a five-part bouillon valance lined with fine red stripes -

Generous and ample decoration with bouquets of large blooming flowers -

Central eyelet -

Considerable weight of the whole (metal hanging system to hang everything)

Given the substantial footage, possibility of making a double curtain of approximately 3 m by 186 -

Very good condition - Great freshness of the