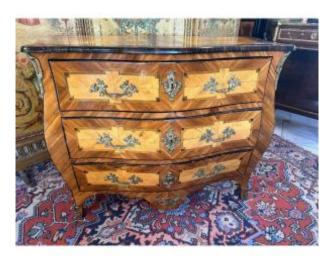

# Louis XV Chest Of Drawers 18th Century Eastern France Work

### Description

Louis XV chest of drawers - Transition 18th century, work from the East of France This chest of drawers is in walnut veneer, lemon tree essence, marquetry ornamentation of wood panel on the sides and the top, fir bottoms. It is curved on all sides and opens with three drawers on three rows with Greek frets, pull handles, gilded bronze locks, It rests on arched feet, all topped with a wood panel as mentioned above.