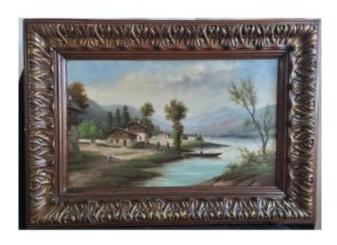

## 19th Century Swiss German School Oil On Canvas Alpine Landscape Frame

360 EUR

Signature : École Suisse Allemande du XIXe

Period: 19th century
Condition: Bon état
Material: Oil painting

Length: 83 Height: 60

## Description

19th century Swiss German School oil on canvas depicting a mountain landscape with figures and chalets, in good general condition, minor wear and tear, in its large carved and enhanced natural wood frame, illegible signature in red at the bottom right. Total dimensions 83 X 60cm Frame dimensions 65X41 cm