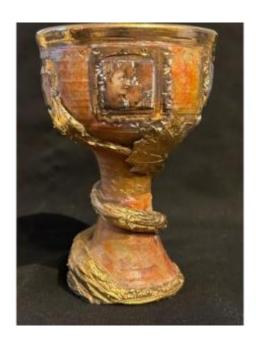

### Description

Terracotta chalice, polychrome slip and partially covered with a layer of gold and colored engravings of puttis. Stylized shaft decorated with twisted vine shoots. Signed and dated under the foot 90. Height 15 cms Diameter 10 cms. Alain Girel is a French sculptor, ceramist, potter, born in 1945 and died in 2001. He collaborated, in particular, with the Maisons Hermès, and Daum. He created, with Christian Lacroix, a collection of jewelry.