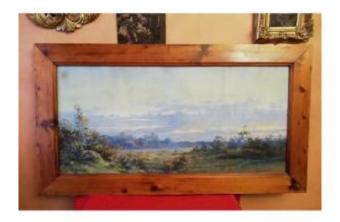

# Large Gouache Watercolor

#### 800 EUR

Period: 20th century

Condition: Très bon état

Material: Paper

Width: du cadre 130 cm, de l'oeuvre 103 cm Height: du cadre 72 cm, de l'oeuvre 46 cm

## Description

We present this spectacular gouache watercolor, signed and framed, representing a magnificent landscape with a superb play of sky. The signature we have not managed to decipher it, it is a watercolor on relined paper and with a protective glass. It is certain that it is a real artist who developed this work. The frame given the size was handcrafted to note before relining a slight accident occurred in the sky. This painting can only be shipped by carrier. (E24)