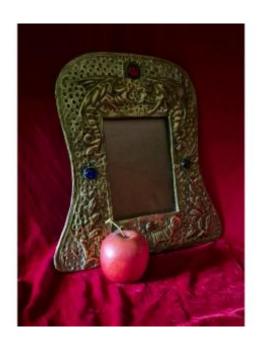

## Chimerical Art Nouveau Photo Frame In Repoussé And Embossed Brass With Colored St

Description

This Art Nouveau frame is dominated by two gargoyle dragons facing each other. There are also decorations of foliage and flowers as well as a decorative element at the bottom, this model is also punctuated by four colored stones in diamond-cut glass. The whole is then studded, with small stamped flowers as a background. This fairly large model is to be hung, the image is fixed using the tips. Dimensions for the photo: 17.5 x 12.5 cm.

Shipping in France and internationally, contact me for terms

220 EUR

Period: 20th century

Condition: Très bon état

Material : Brass

Width: 34 cm

Height: 36 cm

 $https://www.proantic.com/en/1448587-chimerical-art-nouveau\\-photo-frame-in-repousse-and-embossed-brass-with-colored-st$ 