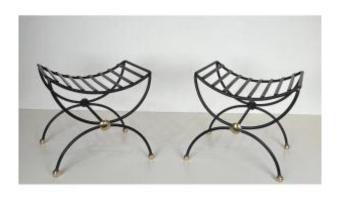

## Pair Of Design Wrought Iron And Brass Curule Stools. French Work. Circa 1950

2 500 EUR

Period: 20th century

Condition: Très bon état

Material: Wrought iron

Width: 42.5

Height: 38.5

Depth: 35.5

## Description

Pair of design wrought iron and brass curule stools. French work. Circa 1950 Click Here to view this piece directly on Our Website Dealer