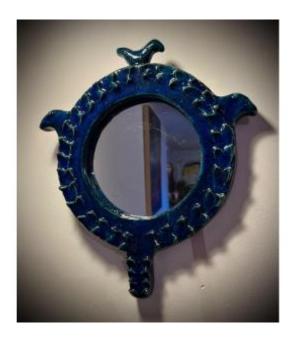

## Vintage Ceramic Mirror

### Description

Beautiful blue ceramic mirror, in a unique design inspired by the work of the artist Mithe Espelt. This mirror combines elegance and originality, with shades of deep blue. Add a unique piece to your home with this mirror that combines utility and art. Old traces of restoration present on some points of the frame and wear of the Mirror consistent with its age. Otherwise very good condition