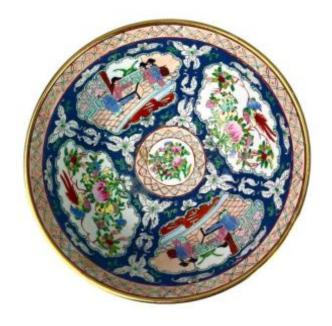

## Large Enameled Porcelain Bowl Famille Rose Palace Scene - China

### Description

Large enameled porcelain bowl with cloisonné decoration in the famille rose style of palace scenes. Very pretty and decorative. Apocryphal Qianlong mark on the underside. Qianlong is an 18th century Chinese emperor. He is the sixth emperor of the Qing dynasty. In addition to his own artistic practice, Qianlong combined his passion for art collecting with his role as curator and restorer of Chinese cultural heritage. China - Qing Period