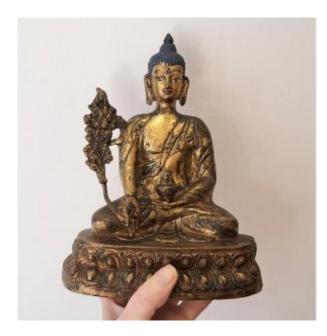

## Description

Buddha Amitabha in a seated padmasana position, on a double lotus-shaped base. He is dressed in a monastic robe that partially reveals his chest and leaves his right shoulder bare. His right hand is open, palm facing forward, fingers outstretched pointing towards the ground. His left hand holds a bowl. Gilded bronze proof Tibet, first part of the 20th century Height: 20 cm -Width: 16 cm - Depth: 9 cm Weight: 1.25 kg