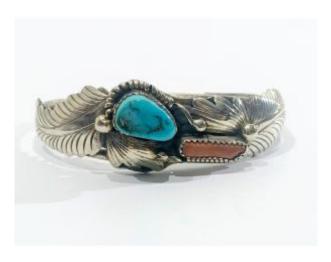

## Silver, Turquoise And Coral Cuff Bracelet

## Description

Silver cuff bracelet with leaf decoration adorned with a turquoise matrix and a coral in the shape of a shuttle.

The bracelet can be spread to put it on the wrist. Good condition.

Foreign work not hallmarked, but tested and verified.

Dimensions -Weight : 17.96 grams Size of the turquoise : 13 millimeters in length and 8.5 millimeters in width Size of the coral : 15.9 millimeters in length and 4.5 millimeters in width Width of the bracelet at the widest : 2.04 centimeters Length of the bracelet : 6.19 centimeters Dealer