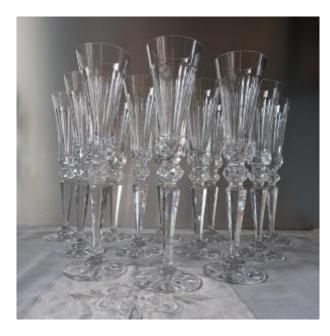

## Set Of 12 Flutes Crystal Saint Louis - Excellence Model

## Description

Exceptional set of 12 crystal Champagne flutes. Excellence model by Saint Louis with cut sides and diamond tips.

Only 1 signed flute because it is an old model dating from the beginning of the 20th century.

Very good condition. Very clean and sharp chiseling.

Please note : 1 superficial chip inside the rim of one flute and 3 small impacts on the diamond tips.

Possibility of sale in sets of 6 flutes.

Secure shipping in France and Internationally. Don't hesitate to contact us for any request.